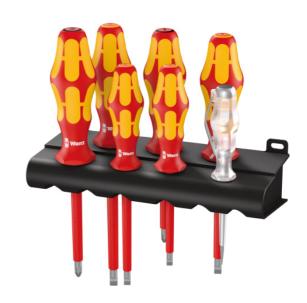

## Kraftform Plus VDE Series 100 Screwdriver Set, 7 Piece

Wera series 160 i/7 Insulated screwdriver sets are tested individually for dielectric strength under a load of 10,000 volts so as to ensure safe working with loads up to 1,000 volts. They have a premium Gold Lasertip, a tip which has a laser roughened surface which literally bites into the screwhead, reducing cam-out and eliminating the need for two-handed screwdriving. They have a significantly extended service life due to bit-grade steel used in all Wera screwdrivers and have the patented Kraftform handle which is ergonomic , multi-component and which uniquely fits to the shape of the hand during screwdriver use, reducing fatigue and increasing speed. Smooth, soft zones offer improved grip, hard zones allow easy hand repositioning. Set of 7. 1 each of the following: Slotted: 2.5 x 80mm, 3.5 x 100mm, 4.0 x 100mm, 5.5 x 125mm. Pozidriv: PZ1 x 80mm, PZ2 x 100mm. Voltage tester 3.0 x 70mm.