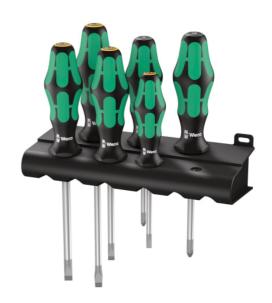

## Kraftform Plus Lasertip 334/355/6 Screwdriver Set, 6 Piece

Wera Kraftform Plus 334/355/6 screwdriver set with chrome plated and hardened steel blades. The Wera Lasertip tip bites into the screw head, reducing cam out (prevents slipping out of the screw head) and eliminating the need for two handed screwdriving. The patented ergonomic multi-component Kraftform handle has been designed for faster more powerful and less tiring screwdriving action. Set of 6 including a rack comprising of: 1 x Slotted flared tip 6.5 x 150mm. 1 x Parallel tip 3.0 x 80mm. 1 x Parallel tip 4.0 x 100mm. 1 x Parallel tip 5.5 x 125mm. 1 x Pozidriv PZ1 x 80mm. 1 x Pozidriv PZ2 x 100mm. Bonus - 2 x PZ2 Bits