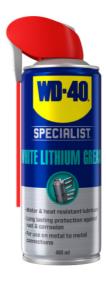

## WD-40 Specialist® White Lithium Grease 400ml

WD-40 Specialist White Lithium Grease provides excellent lubrication and corrosion protection where there is heavy metal-on-metal contact, helping to reduce friction and wear on parts. WD-40 Specialist White Lithium Grease sprays on easily and leaves a handy white film for application visibility. It performs in all weather conditions thanks to its thick, non-drip, water-resistant formula, staying exactly where it's applied with the included precision straw, making it ideal for both indoor and outdoor use.