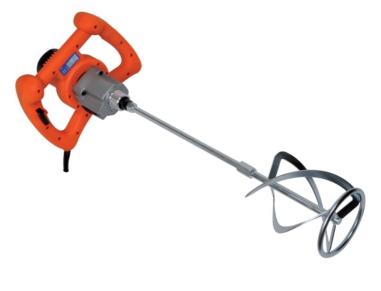

## Vitrex (VITMIX1400) Power Mixer 1400W 240V

The Vitrex MIX1400 Power Mixer is ideal for mixing cement, plaster, grout, adhesives, fillers, paint plus other mortars for construction. The mixer is lightweight for comfortable handling and carrying, and has 2 gears for high performance. The speed is electronically controlled, and is lockable for continous operation. Specification Mixing Paddle: 140mm, M14 Thread. Input Power: 1,400 Watt. No Load Speed: 300-700/min. Weight: 7.5kg. Vitrex Power Mixer 1400 Watt 240 Volt Version.