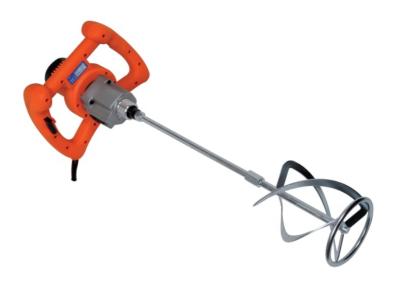

## Power Mixer 1400W 110V

The Vitrex MIX1400 Power Mixer is ideal for mixing cement, plaster, grout, adhesives, fillers, paint plus other mortars for construction. The mixer is lightweight for comfortable handling and carrying, and has 2 gears for high performance. The speed is electronically controlled, and is lockable for continous operation. Specification Mixing Paddle: 140mm, M14 Thread. Input Power: 1,400 Watt. No Load Speed: 300-700/min. Weight: 7.5kg. Vitrex Power Mixer 1400 Watt 110 Volt Version.

**Voltage** 110V

**Input Power** 1,400W

**No Load Speed RPM** 300-700

Chuck M14