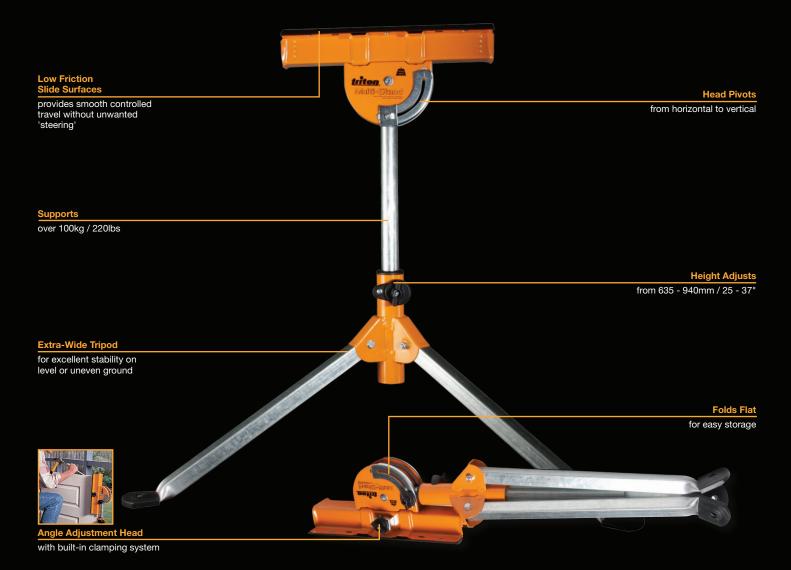

## **Multi-Stand**

MSA 200

Multi-purpose, adjustable support stand with extra-wide tripod base for excellent stability on level or uneven ground. Folds down in seconds for convenient transportation and storage. Swivelling and tilting head with built-in clamp and low-friction slide surfaces.

## Selling Points

- Multi-purpose support stand with extra-wide tripod base for excellent stability on level or uneven ground
- Tilting, swivelling head features an open U-channel combined with built-in clamping system
- Height quickly adjusts from 635mm 940mm / 25" 37"
- Supports 100kg / 220lbs
- Head pivots from horizontal to vertical

## Key Specifications

| Max Load               | 100kg                       | 220lbs    |
|------------------------|-----------------------------|-----------|
| Height Range           | 635mm - 940mm               | 25" - 37" |
| Angle Adjustment Range | Vertical through Horizontal |           |
| Weight                 | 6.2kg                       | 13.6lbs   |