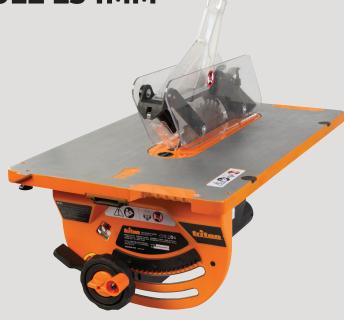

## 1800W CONTRACTOR SAW MODULE 254MM

The TWX7CS002 1800W Contractor Saw Module is Triton's answer to to an accurate, fully functioning and fully portable table saw, compatible with the TWX7 Workcentre.

A powerful 1800W motor provides ample cutting power for all precision rip or cross cutting and trimming of hard or soft woods, laminate flooring, skirting and loft boards.

Whether you have a fixed or on-the-go setup, the TWX7CS002 drops straight into the space in your TWX7 Workcentre.