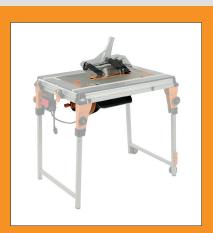

A powerful 1800W motor provides ample cutting power for all precision rip or cross cutting and trimming of hard or soft woods, laminate flooring, skirting and loft boards.

Whether you have a fixed or on-the-go setup, the TWX7CS002 drops straight into the space in your TWX7 Workcentre.

Compatible with the TWX7 Workcentre, the CS002 gives you precise, portable power.

| WHAT'S IN THE BOX                         |  |
|-------------------------------------------|--|
| 1 x TWX7CS002 1800W Contractor Saw Module |  |
| 1 x 254mm Blade 60T TCT                   |  |
| 1 x Rip Fence                             |  |
| 1 x Push Stick                            |  |
| 1 x Blade Guard                           |  |
| 1 x Riving Knife                          |  |
| 1 x Anti-Kickback Pawls Set               |  |
| 1 x Mitre Gauge                           |  |
| 2 x Spanners                              |  |
| 1 x Dust Port Adaptor                     |  |
| 1 x Instruction Manual                    |  |