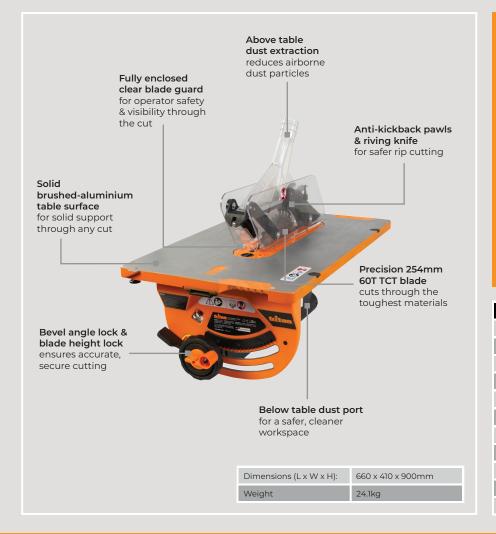

## SLIDING MITRE GAUGE

| TECHNICAL PERFORMANCE   |                      |
|-------------------------|----------------------|
| No Load Speed:          | 5000rpm              |
| Max Cutting Depth:      | 83mm                 |
| Blade Angle Adjustment: | 0-45°                |
| Max Rip Cut Capacity:   | 775mm                |
| Blade Dimensions:       | 254 x 30mm x 60T TCT |

Compatible with the TWX7 Workcentre, the CS002 gives you precise, portable power.

| WHAT'S IN THE BOX                         |  |
|-------------------------------------------|--|
| 1 x TWX7CS002 1800W Contractor Saw Module |  |
| 1 x 254mm Blade 60T TCT                   |  |
| 1 x Rip Fence                             |  |
| 1 x Push Stick                            |  |
| 1 x Blade Guard                           |  |
| 1 x Riving Knife                          |  |
| 1 x Anti-Kickback Pawls Set               |  |
| 1 x Mitre Gauge                           |  |
| 2 x Spanners                              |  |
| 1 x Dust Port Adaptor                     |  |
| 1 x Instruction Manual                    |  |