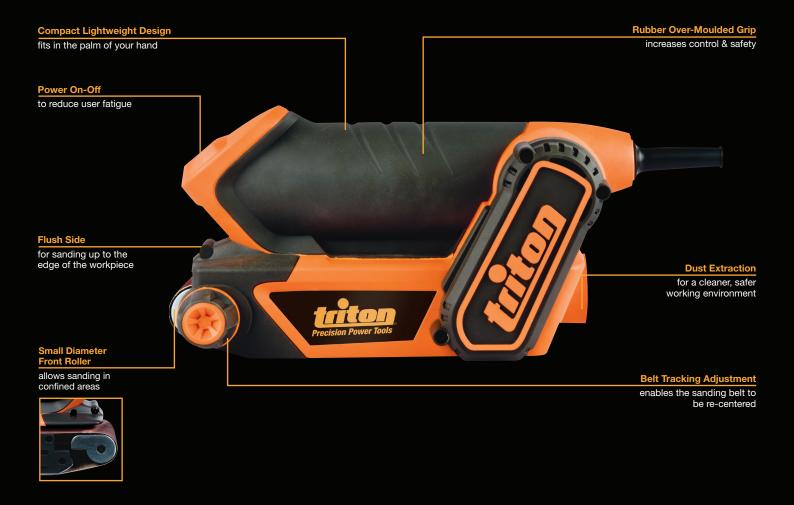

## **Palm Sander**

TCM BS

Triton's TCMBS Palm Sander features an efficient 450W / 3.5A motor that produces ample power to ensure a high rate of stock removal across a broad range of materials. Lightweight and slim in design, the TCMBS fits in the palm of the hand for on-the-spot convenience. Ideal for common applications such as outdoor furniture and wooden restorations, the flush-side allows up-to-the-edge sanding.

## Selling Points

- Efficient 450W / 3.5A motor makes light work of common sanding applications
- Fits neatly in the palm for single-handed use
- 64 x 406mm / 2 1/2" x 16" belt for intricate work
- Also compatible with 60 x 400mm / 2 1/3" x 15 3/4" sanding belts
- Comfortable lock-on function
- Quick-release belt lever
- Flush side for sanding up to the edge of the workpiece