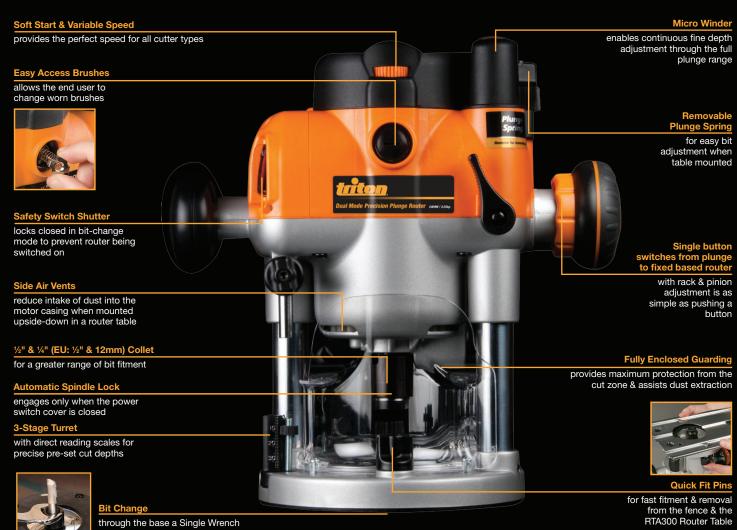

# **Dual Mode Precision Plunge Router**

**TRA 001** 

Triton's multi award-winning TRA001 features single wrench, above the table bit change capability, and is perfect for table-mounted and hand-held use. Significant features include the single-button switch from conventional plunge router to fixed-base mode router, and the 3-stage, pre-set height adjustment system, which allows the plunge return spring to be removed quickly for easy lifting and adjustment when mounted in a router table. For enhanced safety, the automatic spindle lock will only engage when the power switch safety cover is closed, ensuring the tool cannot accidentally be switched on during the bit change procedure.

### Selling Points

- Powerful 2400W / 31/4 hp electronically controlled motor
- Single switch from plunge to fixed-base router with rack & pinion height adjustment
- 8000-20000rpm electronic speed maintenance under load
- Automatic spindle lock for single wrench bit changes
- 3-stage turret with direct reading scales for precise pre-set cut depths
- Soft start & variable speed provides the perfect speed for all cutter types

Collet Wrench

• Micro winder enables continuous fine depth adjustment

# Bit Change is achieved with the automatic spindle lock \* Key Specifications

|                 | Voltage                 |               |
|-----------------|-------------------------|---------------|
|                 | 220-240V 50Hz           | 110-120V 60Hz |
| Power           | 2400W                   | 31/4hp / 15A  |
| Speed           | 8000 - 20000rpm         |               |
| Collet          | ½" & ¼" (EU: ½" & 12mm) |               |
| Plunge Range    | 0 – 68mm                | 0 - 2 21/32"  |
| Dust Extraction | Yes                     |               |
| Weight          | 6ka                     | 13.2lbs       |