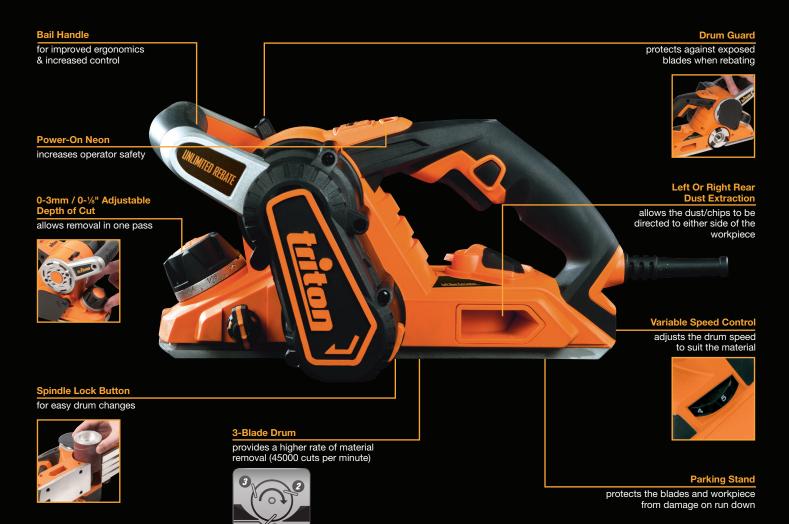

## **Unlimited Rebate Planer**

Triton's Unlimited Rebate Planer offers an incredible range of innovative features and functionalities. Traditionally the rebate depth for any planer is restricted by body design, however the TRPUL is designed with the blade drum positioned to the outer most edge, allowing unrestricted depth rebates right to the edge of the workpiece. In addition, the removable blade drum system allows fitment of the sanding drum (both included) to turn the planer into a highly efficient sander. Chip extraction is maximised via the selectable left or right rear dust extraction, ensuring sawdust is directed away from the operator and the workpiece at all times.

## Selling Points

- 2-in-1 Planer/Sander with 3-blade drum & interchangeable sanding drum
- 17-position depth control dial for precise material removal
- Lock-off switch protection from accidental start
- Left or right rear dust extraction
- Tri-blade planing drum for faster, smoother cuts giving a superior finish with improved efficiency & faster chip ejection
- Parallel fence provides a guide to help control the planing action