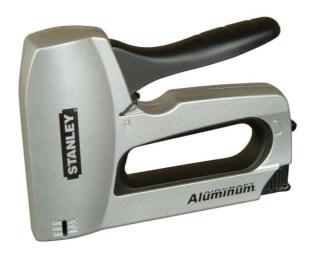

## **0-TR150HL Heavy-Duty SharpShooter Staple Gun**

The Stanley TR150HL is a heavy-duty staple and brad nail gun with aluminium housing for added durability and long-lasting usability. It is designed for thin woods and sheet materials and suitable for applications such as gardening, wire netting, insulation, beading, fencing, trim work, and panelling. It Features easy squeeze technology for reduced user fatigue and added driving power into materials. There is a High and low power setting to control intensity of staple application when working on a variety of hard and soft materials. There is a anti jam mechanism for continuous use and reliable operation, the handle locks down for safe storage and transportation. Fires - STANLEY Type-G staples in 6mm (1-TRA704T), 8mm (1-TRA705T), 10mm (1-TRA706T), 12mm (1-TRA708T) and 14mm (1-TRA709T) and STANLEY Type-J Headed Brad Pins in 12mm (1-SWK-BN050T) and 15mm (1-SWK-BN625T)