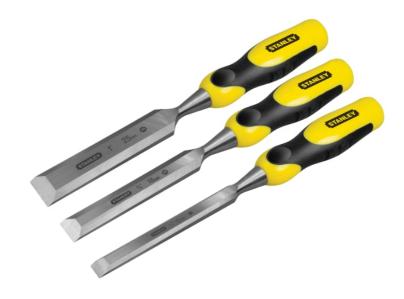

## DYNAGRIP™Bevel Edge Chisel with Strike Cap Set, 3 Piece

The Stanley DYNAGRIP Wood Chisel is fitted with a steel striking cap handle which can be used with a steel hammer. with a longer, soft grip handle for improved grip and control, forged high carbon steel blades for reassurance of strength and durability. The pre-sharpened blade is ready for immediate use. Set of 3 Stanley DYNAGRIP Bevel Edge Chisels, contains the following: 1 x DYNAGRIP Bevel Edge Chisel 12mm (1/2in) 1 x DYNAGRIP Bevel Edge Chisel 25mm (1in)