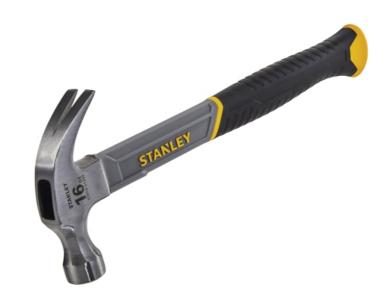

## STANLEY® (STA051309)

## **Curved Claw Hammer Fibreglass Shaft 450g (16oz)**

This Stanley Curved Claw Hammer has a lightweight design with a long handle for improved performance and less user fatigue. The handle has a fibreglass core that adds strength and helps to reduce vibrations. The polished smooth face has a tempered rim to reduce incidences of chipping. 1 x Stanley Curved Claw Hammer Fibreglass Shaft 450g (16oz)