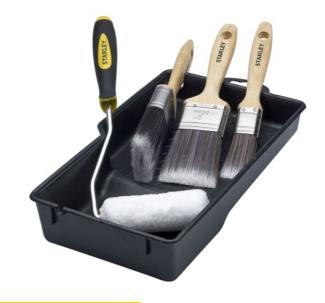

## STANLEY® (STADECORKIT) **Decorating Kit**

This Stanley Decorating Kit contains all the tools required for your decorating project. Contains the following:  $1 \times \text{Roller Tray}$ , this unique tray will keep paint fresh for up to 7 days, ideal for working on larger projects.  $1 \times \text{Soft Grip}$  Roller Frame for added comfort and control.  $1 \times \text{Superior Microfibre Roller}$  Sleeve for greater paint loading. It offers great all-round performance and coverage for a superior fine smooth finish. It can be used with any water or oil-based paints.  $3 \times \text{MAXFINISH}$  Advanced Paint Brushes ( $1 \times 25 \text{mm}$  (1in) and  $2 \times 50 \text{mm}$  (2in)) with synthetic bristles for longer life and superior paint loading with gradual release. Fine finish with no brush marks and no bristle loss.