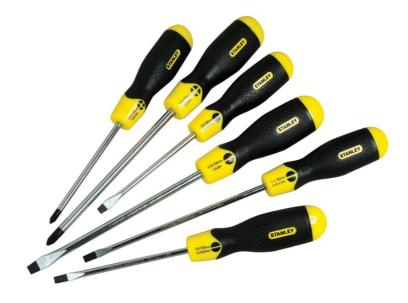

## **Cushion Grip Screwdriver Set, 6 Piece**

The Stanley 5-98-001 6 piece Cushion Grip Screwdriver set contains the following:  $1 \times Parallel$  tip:  $6.5 \times 150$ mm.  $3 \times Parallel$  tip:  $3 \times 75$ mm,  $5 \times 100$ mm and  $6.5 \times 150$ mm.  $2 \times Pozidriv$  tip:  $PZ1 \times 75$ mm and  $PZ2 \times 100$ mm. The screwdrivers have chrome plated bars with magnetic tips and their bi-material handles ensure a comfortable grip. For easy identification, the screwdrivers are icon coded.