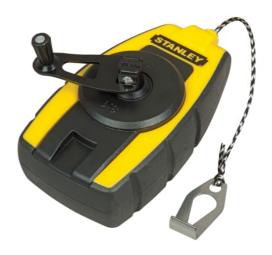

## **Compact Chalk Line 9m**

The Stanley Compact Chalk Line is less than half the size, by volume, of standard chalk reels. It has a 9m precision line that snaps clean with accurate lines and a high impact ABS housing that is durable and light. It also has soft grip over-moulding that provides more user comfort and a secure grip. The 3:1 rewind gear ratio retracts the line 3x faster than a standard 1:1 reel. The chalk lines slide-open door allows for quick chalk refills and has a compact reel chalk capacity that gives up to 50 lines per refill. Also features a belt clip for easy transport and storage.