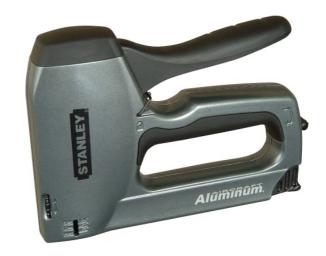

## **OTR250 Heavy-Duty Staple & Nail Gun**

The Stanley OTR250 is a heavy-duty Stapler / Nail Gun and is fitted with and easy push handle that will penetrate the staple or nail into the workpiece with ease. The pinch point free design helps to protect cables so that they do not to get crushed on application. This Stanley OTR250 has an aluminium cast housing for greater durability and strength, is fitted with Hi/Lo adjustment to match density of materials and has easy access staple and brad insertion for faster loading. This staple and nail gun has a lock down handle system fitted for easy and neat storage. It will accept heavy-duty staples and brads for multiple applications from cable laying, upholstery work, fencing, architrave fitting and much more. It will fire - STANLEY Type-G staples in 6mm (1-TRA704T), 8mm (1-TRA705T), 10mm (1-TRA706T), 12mm (1-TRA708T) and 14mm (1-TRA709T) and STANLEY Type-J Headed Brad Pins in 12mm (1-SWK-BN050T) and 15mm (1-SWK-BN625T)