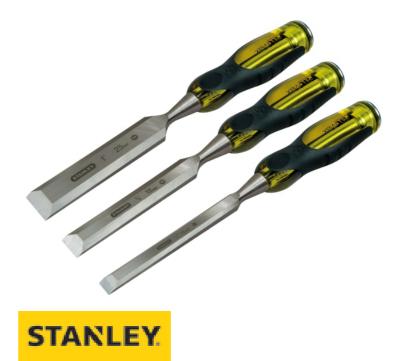

## STANLEY® (STA216268) FatMax® Bevel Edge Chisel with Thru Tang Set, 3 Piece

The Stanley FatMax Thru tang bevel edge chisels have an ergonomic handle design incorporating a shatterproof polymer handle. The ergonomic soft grip longer handle is useful for maximum control, feels good in the hand and is comfortable in all applications. The friction welded bolster also gives strength and durability. The steel striking cap can be struck with a steel hammer for increased cutting force and the body resists most solvents. The ISO Standard Blade is made from high quality ball bearing grade steel EN31 and is fully ground and finished for ultimate sharpness and the full length blade guard provides added safety. This FatMax chisel range has a superior design - 50% stronger handle (than the old Dyna Grip Pro Chisel on side impact test) for extra reassurance and durability. The quality chrome alloy (ball bearing grade) steel provides superior edge retention The Stanley STA 2-16-268 FatMax Thru Tang Chisel 3 Piece Set includes 1/2, 3/4 and 1in chisels.