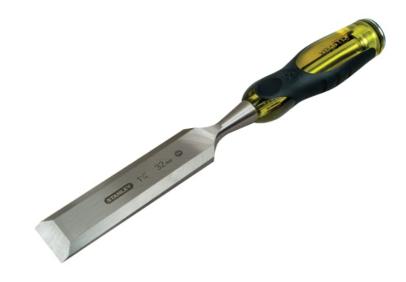

## FatMax® Bevel Edge Chisel with Thru Tang 32mm (1.1/4in)

The Stanley FatMax Thru tang bevel edge chisels have an ergonomic handle design incorporating a shatterproof polymer handle. The ergonomic soft grip longer handle is useful for maximum control, feels good in the hand and is comfortable in all applications. The friction welded bolster also gives strength and durability. The steel striking cap can be struck with a steel hammer for increased cutting force and the body resists most solvents. The ISO Standard Blade is made from high quality ball bearing grade steel EN31 and is fully ground and finished for ultimate sharpness and the full length blade guard provides added safety. This FatMax chisel range has a superior design - 50% stronger handle (than the old Dyna Grip Pro Chisel on side impact test) for extra reassurance and durability. The quality chrome alloy (ball bearing grade) steel provides superior edge retention The Stanley STA 0-16-263 FatMax Thru Tang Chisel is 32mm (1.1/4in) in width and 155mm in length