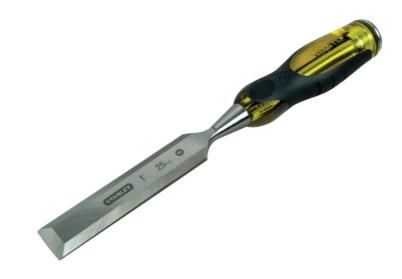

## FatMax® Bevel Edge Chisel with Thru Tang 25mm (1in)

The Stanley FatMax Thru tang bevel edge chisels have an ergonomic handle design incorporating a shatterproof polymer handle. The ergonomic soft grip longer handle is useful for maximum control, feels good in the hand and is comfortable in all applications. The friction welded bolster also gives strength and durability. The steel striking cap can be struck with a steel hammer for increased cutting force and the body resists most solvents. The ISO Standard Blade is made from high quality ball bearing grade steel EN31 and is fully ground and finished for ultimate sharpness and the full length blade guard provides added safety. This FatMax chisel range has a superior design - 50% stronger handle (than the old Dyna Grip Pro Chisel on side impact test) for extra reassurance and durability. The quality chrome alloy (ball bearing grade) steel provides superior edge retention The Stanley STA 0-16-261 FatMax Thru Tang Chisel is 25mm (1in) in width and 155mm in length