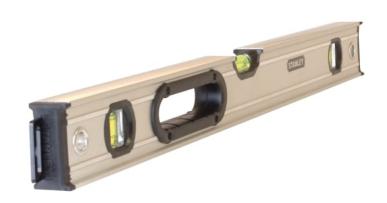

## FatMax® Pro Box Beam Spirit Level 3 Vial 60cm

The Stanley FatMax Pro Level has solid-block acrylic vials to provide an accuracy of 0.5mm/m in eight orientations. In addition, every FatMax Pro level comes with a lifetime accuracy warranty. The level is 5x stronger than other Stanley levels, thanks to its unique reinforced box-beam construction. The lightweight aluminium body and sturdy bi-material handgrips make handling easy and the precision engineered, dual-machined levelling surfaces ensure maximum accuracy. The vials are magnified by 20% for improved all round visibility. With shock absorbing end caps protect the level even if it is dropped. Length: 600mm (24in).