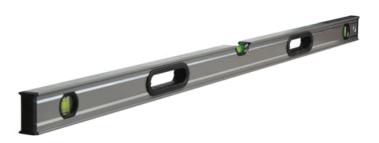

## STANLEY® (STA043672) FatMax® Pro Box Beam Spirit Level 3 Vial 180cm

The Stanley FatMax Pro Level has solid-block acrylic vials to provide an accuracy of 0.5mm/m in eight orientations. In addition, every FatMax Pro level comes with a lifetime accuracy warranty. The level is 5x stronger than other Stanley levels, thanks to its unique reinforced box-beam construction. The lightweight aluminium body and sturdy bi-material handgrips make handling easy and the precision engineered, dual-machined levelling surfaces ensure maximum accuracy. The vials are magnified by 20% for improved all round visibility. With shock absorbing end caps protect the level even if it is dropped. Length: 1800mm (70in).