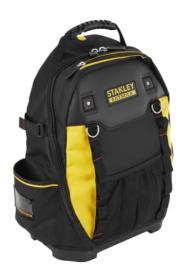

## FatMax® Tool Backpack

The Stanley FatMax Tool Backpack has a zip fastening design from top to bottom that allows the backpack to open in two halves. There are compartment pockets inside to hold tools securely and tidily. Made from durable  $600 \times 600$  denier fabric with a waterproof plastic bottom. Will stand up to all worksite and weather conditions, giving the tool bag a longer life. There are two side pockets for larger items, plus a net back pocket that is ideal for plans, papers etc. Fitted with a back support system and air mesh shoulder straps for ergonomic , convenient carrying. Specification: Dimensions:  $360 \times 460 \times 270 \text{mm}$ 