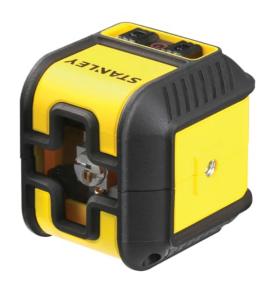

## Cubix<sup>™</sup>Cross Line Laser Level (Red Beam)

The Stanley Intelli Tools Cubix Cross Line Laser Level is ideal for indoor use, DIY and light residential construction jobs, including levelling chair rails and hanging cabinets. By projecting bright red vertical and horizontal lines onto flat surfaces, users can easily level what they are installing. The Cubix is protected by a durable, overmoulded housing. It projects a red vertical line and horizontal line. Fitted with a touch pad control panel, locking pendulum and a 3 position lock switch with manual mode. Supplied with: 1 x Protective Pouch 1 x Removable QuickLink Bracket 2 x AA batteries 1 x Quick Start Guide Specification: Level Accuracy: 0.6mm/m Working Range: 12m Power: 2 x AA batteries (supplied) Thread: 1/4in