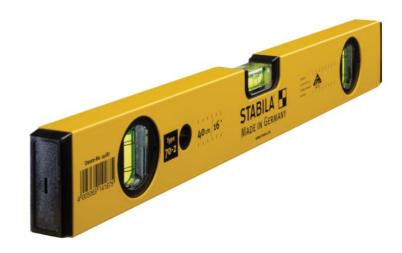

## 70-2-60 Double Plumb Spirit Level 3 Vial 60cm

The Stabila 70-2 Series traditional light alloy box section spirit levels have a smooth, rectangular profile and electrostatic powder coating. The traditional shape for all applications up to medium-duty demands. Ideal for household, DIY and professional use, favoured by wet trades, such as tiling, plastering or rendering as the profile is smooth and easy to clean. Even the vial surrounds are contoured to allow easy removal of dirt or adhesive. With 3 Vials: 2 plumb and 1 horizontal, and a measurement accuracy of 0.029 0.5mm/m. 1 x Stabila 70-2-60 Double Plumb Spirit Level 3 Vial 60cm.

| Туре                     | Length | No. of Vials | Construction |
|--------------------------|--------|--------------|--------------|
| Series 70                | 60cm   | 3            | Box Smooth   |
|                          |        |              |              |
| Accuracy-Normal Position | -      | -            | -            |
| + 0.5mm/m                | -      | -            | -            |