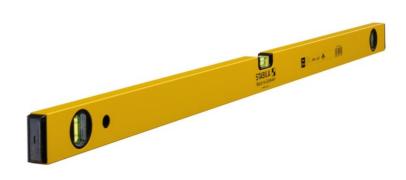

## 70-2-120 Double Plumb Spirit Level 3 Vial 120cm

The Stabila 70-2 Series traditional light alloy box section spirit levels have a smooth, rectangular profile and electrostatic powder coating. The traditional shape for all applications up to medium-duty demands. Ideal for household, DIY and professional use, favoured by wet trades, such as tiling, plastering or rendering as the profile is smooth and easy to clean. Even the vial surrounds are contoured to allow easy removal of dirt or adhesive. With 3 Vials: 2 plumb and 1 horizontal, and a measurement accuracy of 0.029 0.5mm/m. Stabila 70-2-120 Double Plumb Level. Length: 1200mm (47in).