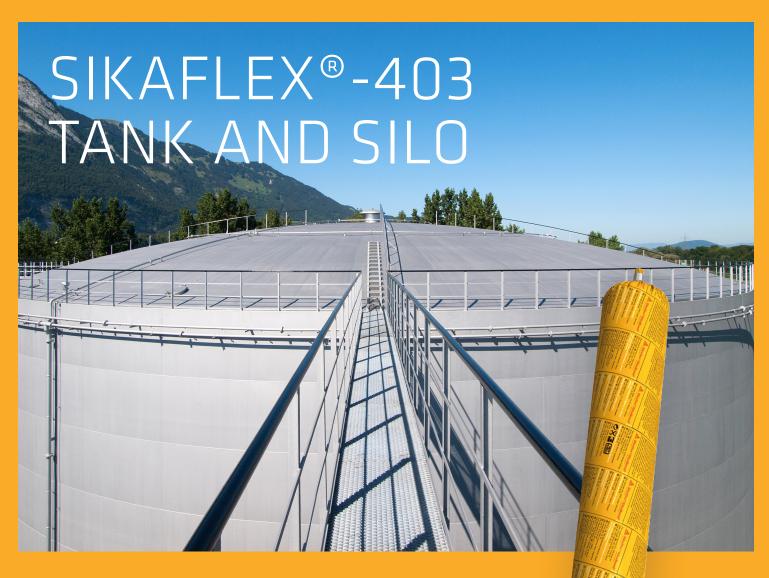

**Sikaflex®-403 Tank and Silo** is a one-part, moisture curing, elastic sealant. Designed for sealing the sections of stainless-steel tanks and silos, it can also be used to seal domestic and municipal sewage systems.

## **BENEFITS**

- **High resistance to acid** to withstand domestic sewage, liquid manure and silage liquids
- High chemical resistance to avoid corrosion
- **Movement capability** of +/-20% so can respond to load and pressure being applied
- High service temperature of up to 75°C