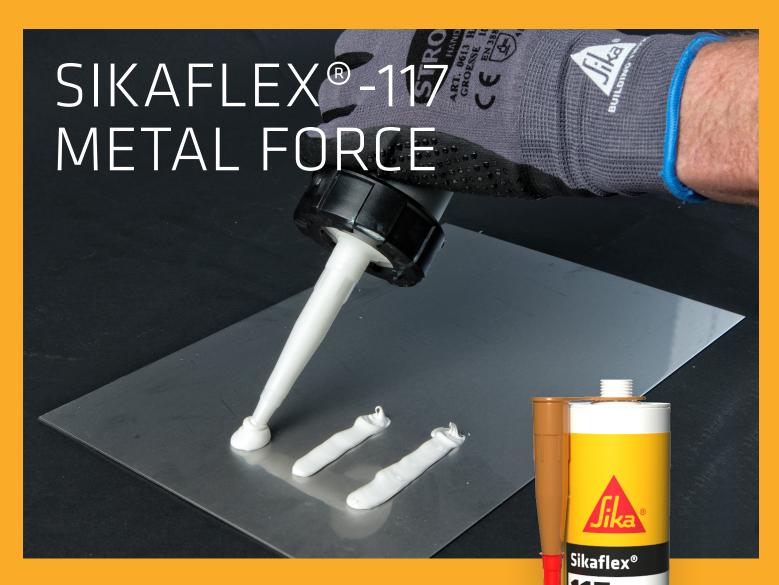

FOR MORE INFORMATION, VISIT SIKA.CO.UK OR CALL 0808 1410 709

**Sikaflex®-117 Metal Force** is a onepart construction adhesive, specifically formulated to **seal and bond metals**.

## **BENEFITS**

- Provides good adhesion to many metals including copper, brass and bronze, for a multitude of application possibilities
- No primer required for a one step application
- Very high stability and weather resistance for a long-lasting finish
- Very low emissions for safer working