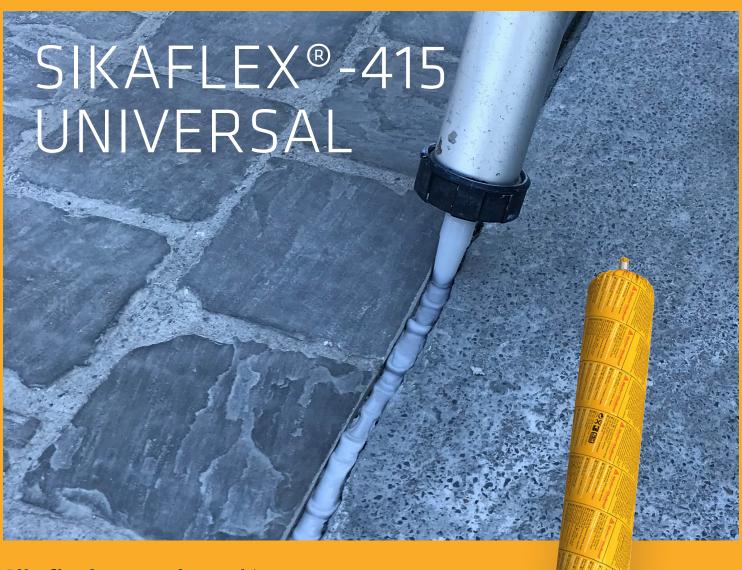

FOR MORE INFORMATION, VISIT SIKA.CO.UK OR CALL 0808 1410 709

Adhesive for metals Perekat untuk logam

290 ml

**Sikaflex®-415 Universal** is a one-part, moisture curing, elastic polyurethane sealant for **sealing floor and wall joints.** 

## **BENEFITS**

- Contains Sika Purform® technology for a safer working environment
- **High movement capability** of +/- 25% so can respond to load and pressure being applied
- Good resistance to weathering for a lasting finish
- Suitable for use around water and salt water for a range of applications