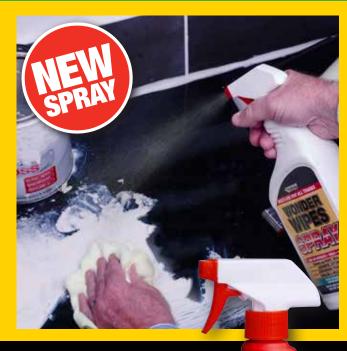

Available: 100 Wipe Trade Tub Giant 300 Wipe Tub

EVEN CLEANS UP SILICONE!

WONDER WIPES SPRAY

**NEW** Everbuild Wonder Wipes Spray is the ideal solution for cleaning large surface areas, by using the spray with Everbuild Paper Wipe Rolls or refreshing a Multi-Use Wonder Wipe to make it go that extra mile.

The liquid in this Wonder Wipes Spray bottle is exactly the same as that which our Multi-Use Wonder Wipes are soaked in, so you can be assured of the same renowned cleaning power you get from the Nation's No.1 Builders Wipe.

YOU'VE USED THE WIPES NOW TRY THE SPRAY!