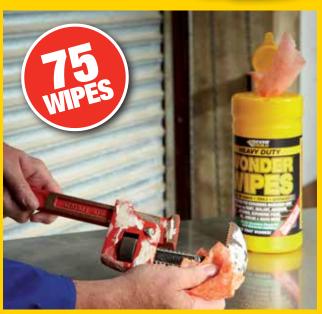

## HEAVY DUTY WONDER WIPES

Heavy Duty Wonder Wipes are textured wipes which are formulated for the Building, Engineering and allied trades to clean ingrained dirt from hands, tools, equipment and surfaces.

Use the textured side of the wipe to scrub the soiled area, then use the untextured side for absorbing excess. They will easily remove wet and semi-cured paints, sealants, adhesives, polyurethanes, foams, polyester fillers and epoxies. Contains powerful anti-bacterial additive.

Available: 75 Wipe Trade Tub

TEXTURED FOR EASIER CLEANING!

7200 Wonder Wipes User Leaflet indd 4-6 I 09/03/2016 13:34