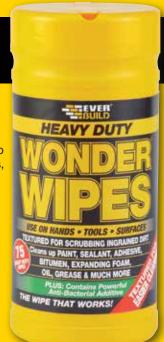

## HEAVY DUTY WONDER WIPES

Heavy Duty Wonder Wipes are textured wipes which are formulated for the Building, Engineering and allied trades to clean ingrained dirt from hands, tools, equipment and surfaces.

Use the textured side of the wipe to scrub the soiled area, then use the untextured side for absorbing excess. They will easily remove wet and semi-cured paints, sealants, adhesives, polyurethanes, foams, polyester fillers and epoxies. Contains powerful anti-bacterial additive.

Available: 75 Wipe Trade Tub

TEXTURED FOR EASIER CLEANING!

7200 Wonder Wipes User Leaflet indd 4-6 I 09/03/2016 13:34