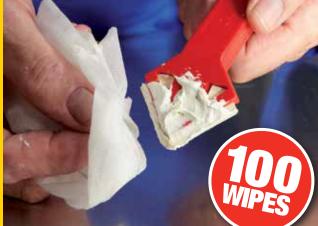

Available: 100 Wipe Trade Tub Giant 300 Wipe Tub

EVEN CLEANS UP SILICONE!

WONDER WIPES SPRAY

**NEW** Everbuild Wonder Wipes Spray is the ideal solution for cleaning large surface areas, by using the spray with Everbuild Paper Wipe Rolls or refreshing a Multi-Use Wonder Wipe to make it go that extra mile.

Use the textured side of the wipe to scrub the soiled area, then use the untextured side for absorbing excess. They will easily remove wet and semi-cured paints, sealants, adhesives, polyurethanes, foams, polyester fillers and epoxies. Contains powerful anti-bacterial additive.