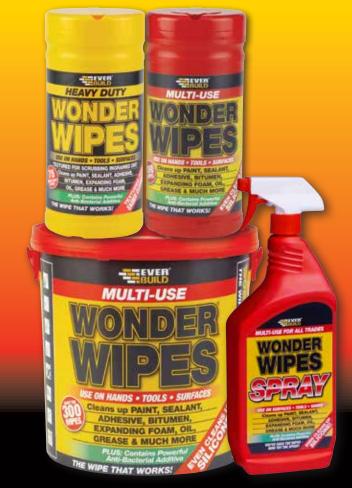

## MULTI-USE WONDER WIPES

The Original Everbuild Multi-Use Wonder Wipes specially formulated for Building and Allied trades. Cleans hands tools and work surfaces, particularly useful for removing stubborn sealant; silicone, bitumen and foam when there is no water on site. Contains powerful anti-bacterial additive in addition to lanolin to condition skin.

Available: 100 Wipe Trade Tub Giant 300 Wipe Tub

EVEN CLEANS UP SILICONE!

WONDER WIPES SPRAY

**NEW** Everbuild Wonder Wipes Spray is the ideal solution for cleaning large surface areas, by using the spray with Everbuild Paper Wipe Rolls or refreshing a Multi-Use Wonder Wipe to make it go that extra mile.

The liquid in this Wonder Wipes Spray bottle is exactly the same as that which our Multi-Use Wonder Wipes are soaked in, so you can be assured of the same renowned cleaning power you get from the Nation's No.1 Builders Wipe.

## HEAVY DUTY WONDER WIPES

Heavy Duty Wonder Wipes are textured wipes which are formulated for the Building, Engineering and allied trades to clean ingrained dirt from hands, tools, equipment and surfaces.

Available: 75 Wipe Trade Tub

TEXTURED FOR EASIER CLEANING!

7200 Wonder Wipes User Leaflet indd 4-6 I 09/03/2016 13:34