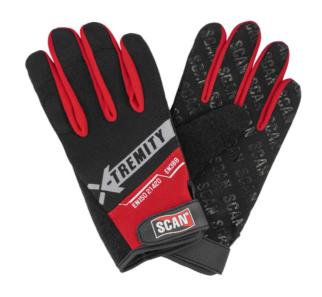

## **Work Gloves with Touch Screen Function - XL (Size 10)**

These Scan Work Gloves are lightweight and flexible with a close fitting ergonomic design that provides good dexterity for most work tasks. The gloves feature an adjustable hook loop wrist strap, a printed silicone palm to provide an enhanced grip, a terry towel brow wipe on the thumb and a soft touch area on the rear of the index finger for use on mobile phones and other touch screen equipment. Conforms to EN ISO 21420 and EN388 standards. 1 x Pair of Scan Work Gloves with Touch Screen Function - Size 10 Extra Large