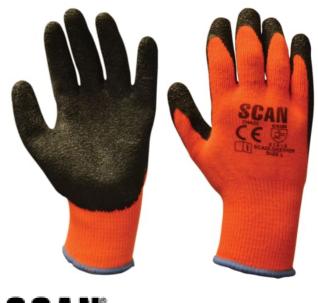

## **Thermal Latex Coated Gloves - M (Size 8) (Pack 5)**

Scan Thermal Latex Coated Gloves have a high visibility design with black latex wrinkle finish coating to palm and fingers. They give excellent grip in both wet and dry conditions. Ideal for the construction, automotive and handling industries. With palm and finger coated latex and high-visibility seamless acrylic knitted thermal liner. Conforms to EN 388:2016 and EN ISO 21420 Standards. Abrasion Performance Index (1-4): 3 Blade Cut Performance Index (1-5): 1 Tear Performance Index (1-4): 3 Puncture Performance Index (1-4): 2 5 x Pairs of Scan Thermal Latex Coated Gloves Size 8 Medium