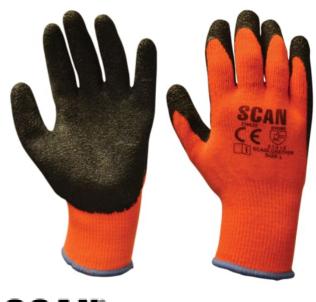

## **Thermal Latex Coated Gloves - XL (Size 10) (Pack 5)**

Scan Thermal Latex Coated Gloves have a high visibility design with black latex wrinkle finish coating to palm and fingers. They give excellent grip in both wet and dry conditions. Ideal for the construction, automotive and handling industries. With palm and finger coated latex and high-visibility seamless acrylic knitted thermal liner. Conforms to EN 388:2016 and EN ISO 21420 Standards. Abrasion Performance Index (1-4): 3 Blade Cut Performance Index (1-5): 1 Tear Performance Index (1-4): 3 Puncture Performance Index (1-4): 2 5 x Pairs of Scan Thermal Latex Coated Gloves Size 10 Extra Large