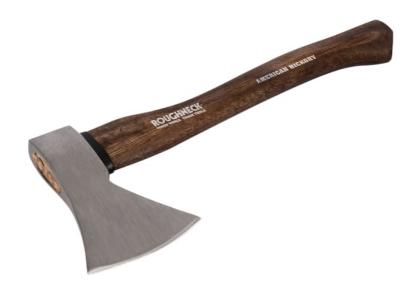

## FSC® American Hickory Hatchet 600g (1.1/4 lb)

The Roughneck Vintage Hatchet handles are made from 100% genuine American Hickory, FSC 100%. The hickory has been smoke treated for moisture resistance and is fixed to the head with a steel and wood wedge for a very secure and safe fixing. The heads are made from high-quality alloy steel that has been heat-treated and tempered for longevity. Fully polished with a clear lacquer finish for anti-rust protection and a sharp edge for easy cutting. Certified to DIN 5131 and GS standards. 1 x Roughneck FSC American Hickory Hatchet 600g (1.1/4 lb)