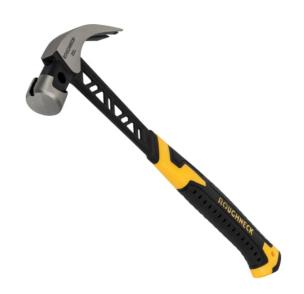

## Roughneck (ROU11010)

## **Gorilla V-Series Claw Hammer 567g (20oz)**

Roughneck Gorilla V-Series Claw Hammer offers increased striking power and reduced vibration. Manufactured from drop-forged, hardened and tempered steel. The unique V-Shock twin-beam girder shaft acts as a damper, resulting in reduced shock and vibration transmission, and is further controlled by an air-cushioned grip. Reduced weight in the shaft transfers the centre of gravity towards the head, resulting in improved balance and reduced effort. The magnetic nail holder makes for effortless starting, particularly in hard-to-reach areas, whilst the mini-claw allows for embedded nails to be removed with ease. There is a lanyard hole in the base of the handle, ideal for safe and secure tethering when working at height. 1 x Roughneck Gorilla V-Series Claw Hammer 567g (200z)

| Weight      | Head Type   | Shaft | Grip          |
|-------------|-------------|-------|---------------|
| 567g (20oz) | Curved Claw | Steel | Air-cushioned |
|             |             |       |               |
| Face        | -           | -     | -             |
| Smooth      | -           | -     | <u>-</u>      |