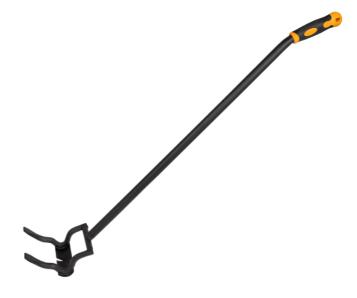

## **Gorilla Pallet Buster 1.10m (43in)**

The Roughneck Pallet Buster is ideal for demolishing all types of pallets. Its basic functions are based on the very popular and best-selling Demolition Lifting Bar but with a number of major improvements. Such as a more convenient head-to-handle angle and a longer handle resulting in the need to bend less for ease of operation. The jaw spacing has been increased to work on Euro pallets as well as incorporating a nail remover. Supplied with a double-injected, soft grip handle for comfortable use.