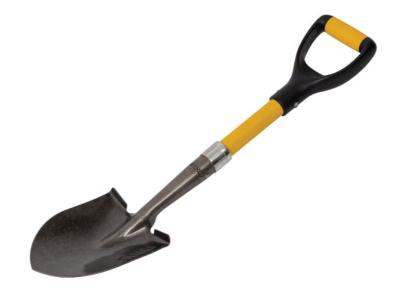

## **Micro Shovel, Round Point**

This Roughneck Micro Shovel has a heavy-duty carbon steel blade with a round point. Perfect for digging and shovelling in confined spaces. Its steel reinforced Power Ring socket offers the strength of much larger shovels with the convenience of a shorter length shaft. With a lightweight, fibreglass shaft with a full-size double-injected D grip handle for comfort in use. Specification Blade Width: 150mm Overall Length: 685mm (27in)