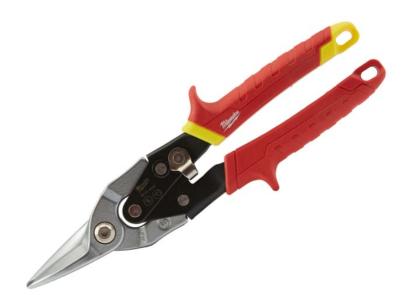

## Milwaukee Metal Aviation Snips, Straight Cut

The Milwaukee Metal Aviation Snips are ideal for short straight cuts, narrow radius cuts and notch cuts. They are made from forged alloy steel (Cr steel) that is chrome plated for increased lifetime, and hardened to 65 HRC. Their serrated cutting edges prevent slippage when cutting. The snips have a compound leverage action, with a torsion spring that opens jaws automatically during cutting for faster cutting action and less fatigue. The handles feature ergonomic and durable overmoulded grips with thumb and forefinger slots for increased comfort. These slots also allow the user to push through sheet metal with ease with less risk of cutting oneself. Specification: Max. Cutting Capacity: Aluminium 1.0mm Stainless Steel 0.6mm Steel 1.0mm.