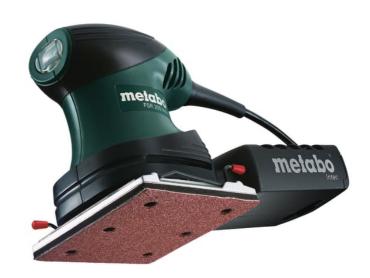

## Metabo FSR-200 Intec 1/4 Sheet Orbital Palm Sander 200W 240V

The Metabo FSR-200 Intec Orbital Palm Sander is a lightweight, handy machine for convenient one-handed operation, with a good weight to performance ratio, making it ideal for working overhead. It has dust-proof ball bearings for increased machine service life. The grip area is coated with a non-slip soft-grip surface for increased user comfort and safety. Its robust clamping system allows for attaching sand paper with or without Hook Loop. The Intec Dust cartridge with filter allows you to work without connecting to a vacuum cleaner. Extraction is possible via connecting to an all-purpose vacuum cleaner via an adapter (NOT supplied). Supplied with: 1 x Hole Punch, 1 x Intec Dust Collection Cartridge, 1 x Pleated Filter and 1 x Plastic Carry Case. Specification Input Power: 200W Oscillating Speed: 26,000/min. Oscillating Diameter: 1.4mm Base Plate: 102 x 114mm Cable Length: 2.8m Weight: 1.25kg