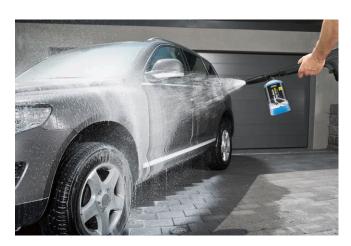

#### High-pressure cleaner

■ Connect the bottle to the pressure washer, put the suction hose in the bottle or pour the detergent into the tank. Dispense under low pressure, let it work in for a short while and then rinse thoroughly under high pressure. Repeated application increases the care and protection effect.