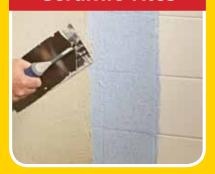

## **Ceramic Tiles**

Containing a fine aggregate, BLUE GRIT provides a mechanical key and is specially designed to provide an improved bond on all smooth surfaces. BLUE GRIT may be used on plaster, gloss painted surfaces, plastic laminates, ceramic tiles, particle board, textured surfaces, anaglypta and even glass!