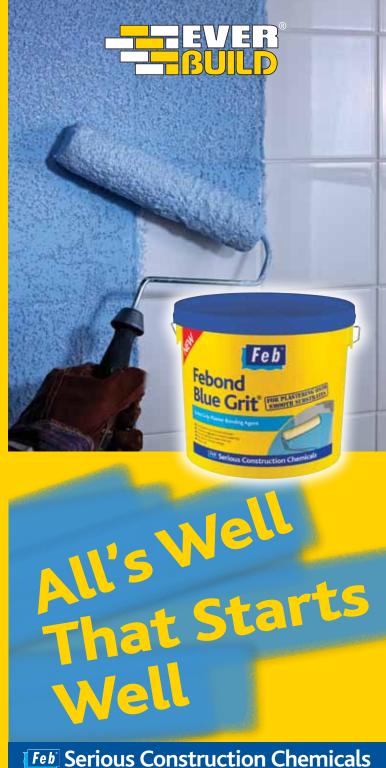

# The key to successful plastering is all in the preparation

Febond BLUE GRIT is the ideal pre-plastering preparation for difficult, low bond substrates.

BLUE GRIT provides the extra grip bonding agent that is key to saving time and money!

Containing a fine aggregate, BLUE GRIT provides a mechanical key and is specially designed to provide an improved bond on all smooth surfaces. BLUE GRIT may be used on plaster, gloss painted surfaces, plastic laminates, ceramic tiles, particle board, textured surfaces, anaglypta and even glass!

BLUE GRIT is ideal for repair, maintenance and improvement projects where unusual and difficult surfaces may be encountered.

# FOR THE FULL RANGE OF FEB PRODUCTS VISIT WWW.FEB.UK.COM

- Formulated for use on smooth surfaces
- Contains fine aggregates to improve plaster-key
- One coat application, plaster when dry
- Blue colour to indicate coverage
- Ready to use
- Available in 5L and 10L buckets.