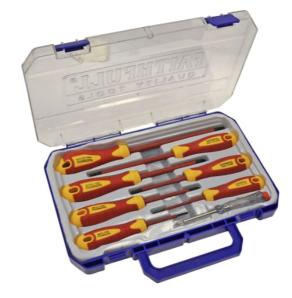

## **VDE Soft Grip Screwdriver Set (Case), 8 Piece**

Faithfull VDE Screwdrivers are manufactured to EN 60900:2004 and individually tested at 10,000V before leaving the factory, guaranteeing a safe working limit of up to 1,000V to provide the maximum level of safety. The screwdrivers feature a two-component, slip-resistant, soft-grip handle with a high quality chrome vanadium steel blade. Each blade is correctly tempered and hardened for high torque and strength. For use on terminal blocks, control cabinets, switches, relays and sockets. Supplied in a durable plastic carry case. This 8 piece set contains the following screwdrivers: 1 x Phillips: PH1 x 80mm 3 x Pozidriv: PZ0 x 60mm, PZ1 x 80mm, and PZ2 x 100mm 3 x Slotted: 2.5 x 75mm, 5.5 x 125mm, and 6.5 x 150mm 1 x Mains Tester 100-250V 140mm