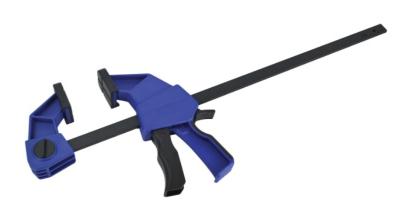

## Bar Clamp & Spreader 300mm (12in) 230kg

The Faithfull Bar Clamp Spreader is made from heavy-duty ABS plastic with a high-tensile steel bar. Easy-to-use, single handed operation. Cushion gripped jaw pads help to protect the workpiece from damage. Tool-free head release allows the clamp to be quickly turned into a spreader, with a trigger operation to release the force, freeing it for adjustment. This Faithfull Bar Clamp Spreader has the following specification: Clamp Capacity: 300mm (12in) Spreader Capacity: 560mm (22in) Clamping Force: 230kg

**Capacity** 300mm

**Clamping Force** 

230kg

**Spreading Capacity** 

560mm