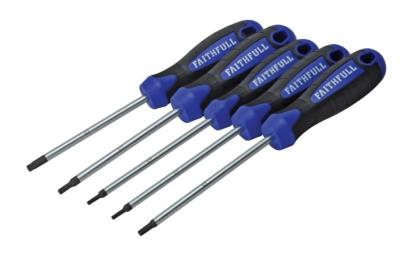

## Faithfull (FAISDTSET5) Star (Torx) Head Screwdriver Set, 5 Piece

Faithfull Star (Torx) Screwdrivers are manufactured from high quality, correctly hardened and tempered S2 steel, with precision machined tips to provide an optimum fit helping to prevent cam-out and screw stripping. The tips are magnetised to aid screw retention with a black phosphate finished to help provide a long working life. Each screwdriver features a full size bi-material, textured non-slip, soft-grip handles for maximum user comfort and ease of use, with a drive icon displayed on the end for easy identification. This set contains: T10 x 100mm, T15 x 100mm, T20 x 100mm, T25 x 100mm, T30 x 100mm.