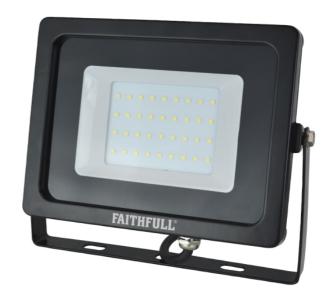

## Faithfull Power Plus (FPPSLWM30)

## SMD LED Wall Mounted Floodlight 30W 2400 lumen 240V

The Faithfull SMD LED Wall Mounted Floodlight has been designed for both commercial and domestic use. It features the latest LED lighting technology, with a single watt LED providing a high lumen light output with the added advantage of a low power consumption and a cool running temperature. LEDs are maintenance free and more resilient to impact damage that can cause conventional halogen tubes to fail if a light is hit or knocked over. Manufactured from die-cast aluminium, the slim style lamp heads have an impact resistant lens and are rated at IP65 for water and dust ingress protection. Mounted on a sturdy wall mounting bracket with a tilt and lock facility, which allows the angle of the lamp to be adjusted, directing the light exactly where it is needed to provide a powerful bright light illuminating the darkest corners of your property. For use as an exterior wall mounted lamp controlled from a manually operated switch. This Faithfull Power Plus SMD LED Wall Mounted Floodlight has the following specification: Voltage: 230/240V LED Power: 30W Lumen Output: 2400 Beam Angle: 120 Colour Range: 6500K LED Lifetime: 50,000 hours LED Type: SMD Cable Length: 0.3m (16cm) (1.00mm&sup2)