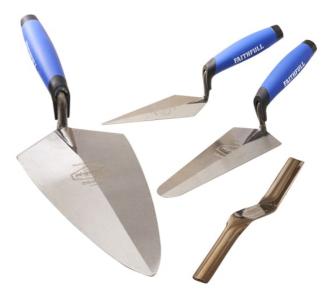

## **Faithfull Professional Brick Trowel Set, 4 Piece**

The Faithfull Professional Brick Trowel Set was developed after working closely with professional bricklayers. The trowels are manufactured from a solid forged one-piece chrome vanadium steel to ensure a longer working life. They are fitted with ergonomic , soft-grip handles that provide a superior grip. A high-lift design allows sufficient knuckle clearance. Manufactured to the highest standards and are covered by a 10 year guarantee. This set contains: 1 x Pointing Trowel 150mm (6in) to fill and finish masonry joints with mortar. 1 x Gauging Trowel 180mm (7in) for mixing and applying small amounts of mortar in confined areas. 1 x Philadelphia Pattern Brick Trowel 275mm (11in) for levelling, spreading and shaping mortar or cement. 1 x Brick Jointer 12 x 16mm (1/2 x 5/8in) for pointing up joints between brick courses.