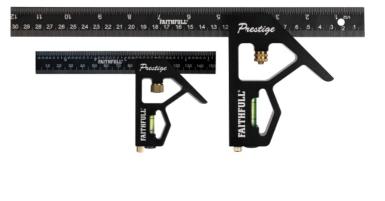

## XMS (XMS22SQTWIN) Faithfull Prestige Combination Square Twin Pack

Faithfull Prestige Combination Squares are manufactured from aluminium using computer numerical controlled (CNC) machines. A black anodised finish offers enhanced corrosion protection, whilst the laser-etched scales give outstanding measurement accuracy. Suitable for marking out 45, 90 and 135 angles. The square incorporates a handy spirit level for accurate 90 horizontal and vertical readings, and a marking scribe located in the stock. A versatile tool for use in both woodworking and metalwork projects. It may be used as an internal and external try square, T-square slide, mitre square, vertical and horizontal level, depth and marking gauge. Manufactured to the highest standards and are covered by a 10-year guarantee. This Twin Pack contains: 1 x 150mm (6in) Prestige Combination Square 1 x 300mm (12in) Prestige Combination Square