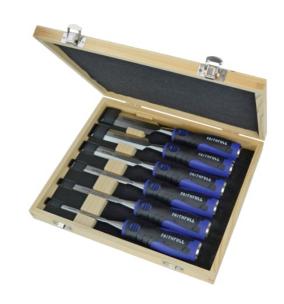

## **Soft Grip Chisel Set + Storage Box, 6 Piece**

The Faithfull Soft Grip Wood Chisels are ideal for the professional tradesman or keen DIY enthusiast. Each blade is manufactured from drop-forged chrome vanadium steel that is hardened and tempered to exacting standards to ensure that the cutting edge remains sharper for longer. The bevelled edge blade design makes these chisels ideal for cutting into tight corners and for use on fine work. The handles have an anti-slip, soft grip coating for added user comfort and are fitted with a steel striking cap that provides added protection when used with a mallet or an occasional hammer blow. A correctly sharpened wood chisel has a double angle profile. The blade is ground to an angle of 25 which increases to 30 at the leading edge of the blade (the cutting angle). For complete accuracy use a honing guide (FAIHG) and an oil, diamond or whetstone. The Faithfull 6 Piece Soft Grip Chisel Set is supplied in a hinged wooden storage case. Sizes: 6, 10, 13, 19, 25 and 32mm.