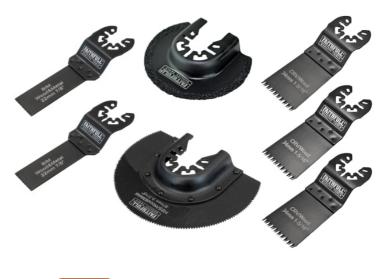

## XMS (XMS22MULTI7) Faithfull Multi-Function Tool Blade Set in Case, 7 Piece

This Faithfull Multi-Function Tool Blade Set contains a selection of the most popular blades for cutting wood, man-made boards, metal, cutting and grinding ceramics, stone, and removing grout applications. Compatible with several multi-function oscillating power tools. Includes a shim adaptor for cordless machines. 2 x Flush-cut wood blade side set 34mm CRV 1 x Flush-cut wood blade side set 68mm CRV These fast cutting sawblades have a broad range of applications with ground, side set hardened teeth. Quick cutting performance in soft wood, plastics, plasterboard, plastic pipes and similar materials. 2 x Flush-cut wood / metal blade 22mm Bi-Metal The HSS wavy set teeth on these bi-metal blades make them ideal for sawing wood, copper and aluminium pipes, sheet metal, plastics and profiles. Ideal for many flush cutting applications and plunge cutting in plasterboard. 1 x Radial blade wood / metal 87mm Bi-Metal The wavy set teeth on this bi-metal blade make it ideal for sawing wood, copper and aluminium pipes, sheet metal, plastics and profiles. Ideal for cutting veneered and laminated boards as well as parquet in flooring and partition wall applications. 1 x Carbide grit sawblade 65mm Broad range of applications with carbide grit edge. Cuts tiles, plaster, porous concretes and similar construction materials. Can be used for cutting out damaged tile joint and cutting grooves in plaster, porous concrete and similar construction materials.