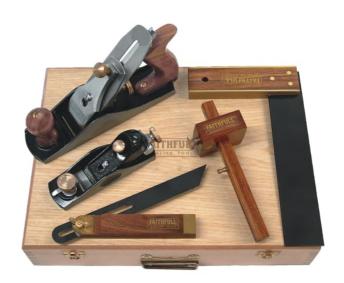

## **Carpenter's Tool Kit, 5 Piece**

The Faithfull Carpenter's Tool Kit has been specially commissioned to provide the essentials you need for working with wood. All the tools are made to the highest quality from the finest hardwood, brass and steel. The set includes: Traditional No.4 Smoothing Plane 60.1/2 Block Plane 230mm Try Square 230mm Sliding Bevel Mortice and Marking Gauge They all come with the confidence of a 5-year guarantee. This is a super gift for the professional, enthusiast or apprentice. Presented in a hinged wooden case.