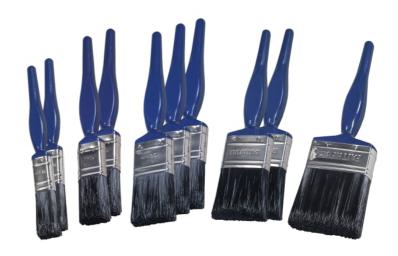

## **Utility Paint Brush Set, 10 Piece**

These Faithfull Utility Paint Brushes are made from 100% synthetic filaments and are suitable for use with all types of paint. The brushes feature a rust-resistant ferrule and a contoured handle for greater user comfort. The Faithfull Utility Paint Brush Set contains the following sizes:  $2 \times 19 \text{mm}$  (3/4in) Brushes  $2 \times 25 \text{mm}$  (1in) Brushes  $3 \times 38 \text{mm}$  (1.1/2in) Brushes  $2 \times 50 \text{mm}$  (2in) Brushes  $1 \times 75 \text{mm}$  (3in) Brush

TypeSizeBristlePack Qty.UtilityMixed SetSynthetic10