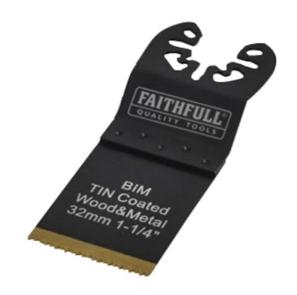

## Multi-Functional Tool Bi-Metal Flush Cut TiN Coated Blade 32mm

These Faithfull Multi-Functional Tool Bi-Metal Flush Cut TiN Coated Blades offer high-performance and have a durable titanium coating to harden and protect the cutting and sliding surfaces, providing an improved performance and a longer working life. Compatible with many multi-function oscillating power tools. This high speed steel, bi-metal blade features milled and side set teeth for a fine straight cut in hard and soft woods and will cut copper and aluminium pipes, sheet metal and plastics. Width: 32mm.